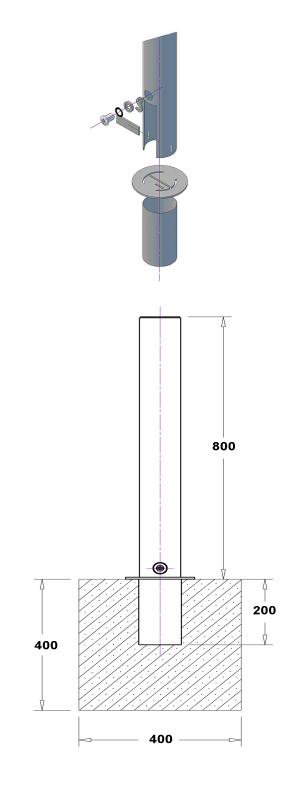

### **HEIGHT ABOVE GROUND**

800 mm

# DIAMETER

101 mm

Metal Art Ltd

51 Port Road. Seaview Wellington, New Zealand Ph +64 4 939-6666 Fax +64 4 939-6696 info@metalart.co.nz www.metalart.co.nz